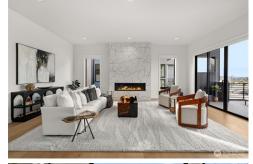

Rate Buy Down Available! Sunset water views w/ Western exposure new home by local builder. Grand 2 story entry w/accent walls & floor to ceiling windows. High end kitchen w/custom cabinets, quartz countertops, full height backsplash, SS appliances, dbl ovens, walk-in pantry. Entertain in open floor plan w/formal dining. Great room has floor to ceiling tile surround liner gas FP. Large wall slider to outdoor living w/liner gas FP. Primary w/large walk in closet & 5 pc ensuite w/free standing soak tub, tile surround shower. Additional full guest suite on main. Lower level offers stunning living room with fireplace, bonus room, addt bedrooms, laundry, flex room. Steilacoom is near Chambers Bay, University Place, schools & waterfront.