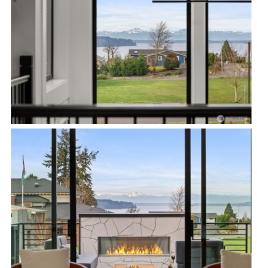

Rate Buy Down Available! Sunset water views w/ Western exposure new home by local builder. Grand 2 story entry w/accent walls & floor to ceiling windows. High end kitchen w/custom cabinets, quartz countertops, full height backsplash, SS appliances, dbl ovens, walk-in pantry. Entertain in open floor plan w/formal dining. Great room has floor to ceiling tile surround liner gas FP. Large wall slider to outdoor living w/liner gas FP. Primary w/large walk in closet & 5 pc ensuite w/free standing soak tub, tile surround shower. Additional full guest suite on main. Lower level offers stunning living room with fireplace, bonus room, addt bedrooms, laundry, flex room. Steilacoom is near Chambers Bay, University Place, schools & waterfront.