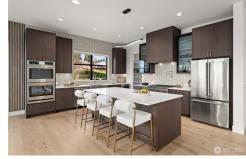

Rate Buy Down Available! Sunset water views w/ Western exposure new home by local builder. Grand 2 story entry w/accent walls & floor to ceiling windows. High end kitchen w/custom cabinets, quartz countertops, full height backsplash, SS appliances, dbl ovens, walk-in pantry. Entertain in open floor plan w/formal dining. Great room has floor to ceiling tile surround liner gas FP. Large wall slider to outdoor living w/liner gas FP. Primary w/large walk in closet & 5 pc ensuite w/free standing soak tub, tile surround shower. Additional full guest suite on main. Lower level offers stunning living room with fireplace, bonus room, addt bedrooms, laundry, flex room. Steilacoom is near Chambers Bay, University Place, schools & waterfront.