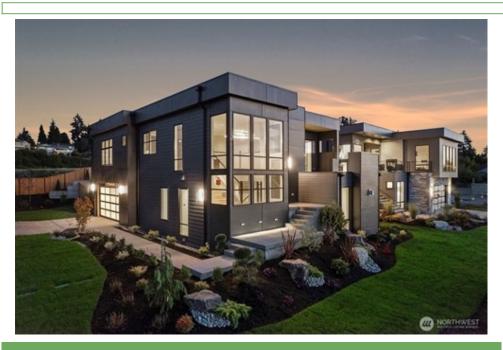

Rate Buy Down Available! Sunset water views w/ Western exposure new home by local builder. Grand 2 story entry w/accent walls & floor to ceiling windows. High end kitchen w/custom cabinets, quartz countertops, full height backsplash, SS appliances, dbl ovens, walk-in pantry. Entertain in open floor plan w/formal dining. Great room has floor to ceiling tile surround liner gas FP. Large wall slider to outdoor living w/liner gas FP. Primary w/large walk in closet & 5 pc ensuite w/free standing soak tub, tile surround shower. Additional full guest suite on main. Lower level offers stunning living room with fireplace, bonus room, addt bedrooms, laundry, flex room. Steilacoom is near Chambers Bay, University Place, schools & waterfront.